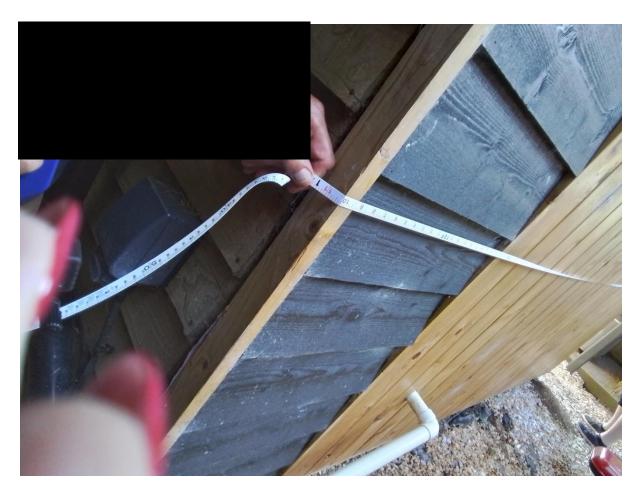

Living room and sky light looking from front door

Living room with TV

Main gates and pillars to Anchor Paddock House

Measurement of front elevation

Measurement of dark clad section of front elevation

NE corner of Treehouse