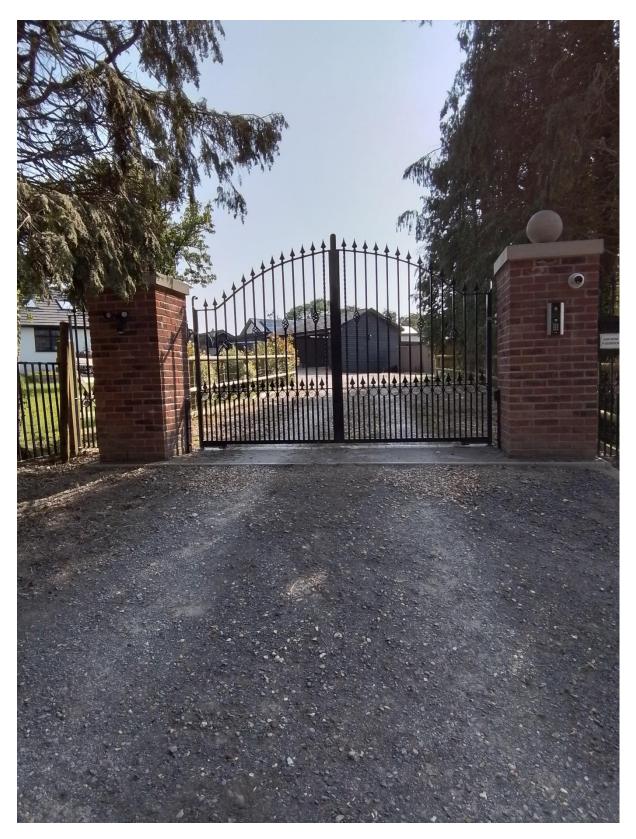

Living room and sky light looking from front door

Living room with TV

Main gates and pillars to Anchor Paddock House

Measurement of front elevation

Measurement of dark clad section of front elevation

NE corner of Treehouse

Rear NW corner of Tree House

Rear NW corner

Shower and toilet

Sky light in living room

South elevation Tree House from car park

Utilities on SE corner

View from bath

View from car park looking at Anchor Paddock main gates