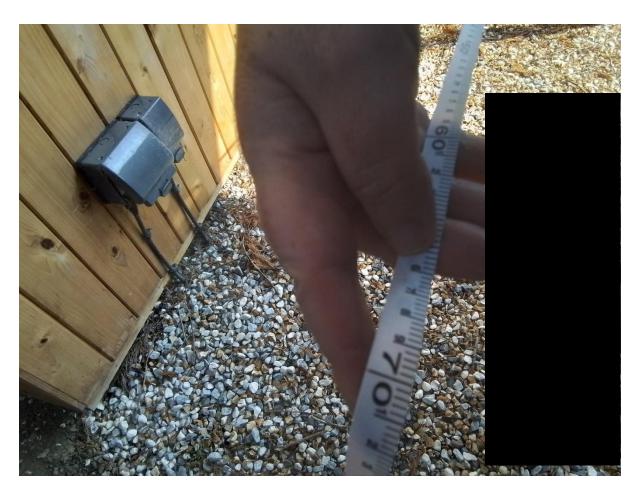

Rear NW corner of Tree House

Rear NW corner

Shower and toilet

Sky light in living room

South elevation Tree House from car park

Utilities on SE corner

View from bath

View from car park looking at Anchor Paddock main gates