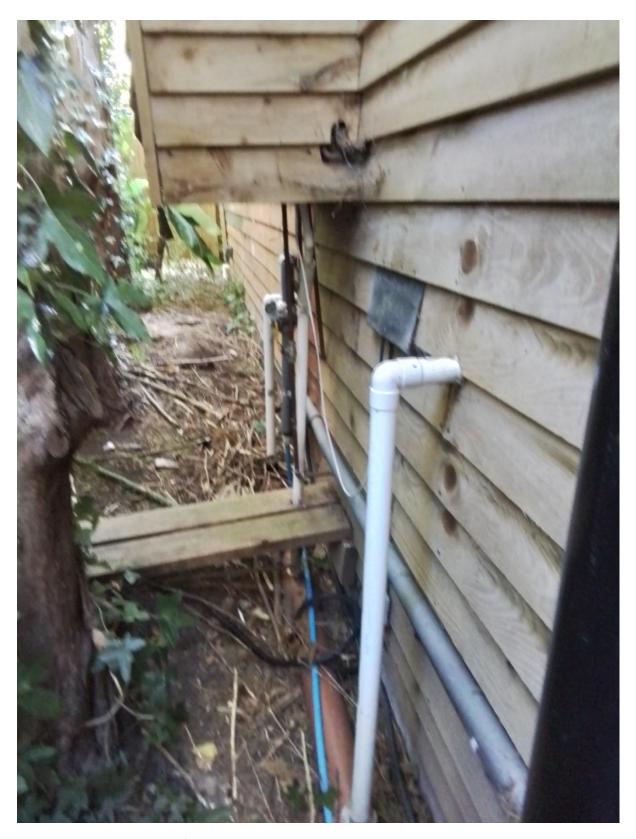

Pedestrian gate access to Anchor Paddock House from area 4

Photograph of base of Tree House

Pipework to the rear west of Treehouse

Poor photo measurement of front elevation

South Elevation of Tree House

poor photograph of measurement