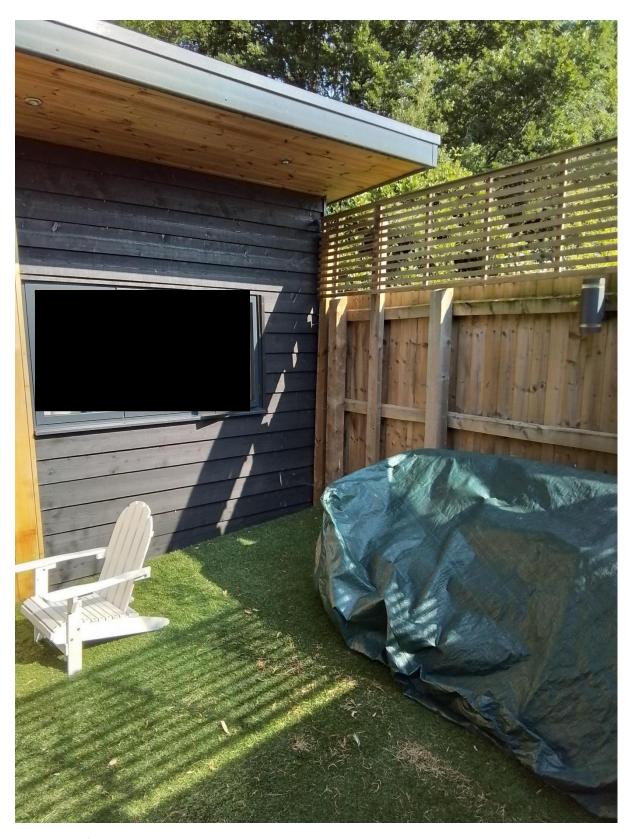

Rear NW corner of Tree House

Rear NW corner

Shower and toilet

Sky light in living room

South elevation Tree House from car park

Utilities on SE corner

View from bath

View from car park looking at Anchor Paddock main gates