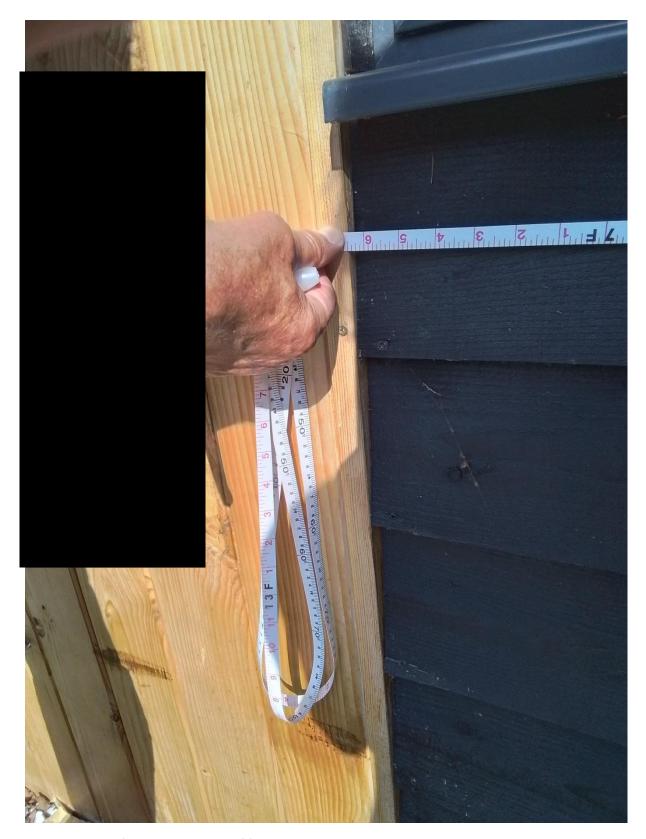

Living room and sky light looking from front door

Living room with TV

Main gates and pillars to Anchor Paddock House

Measurement of front elevation

Measurement of dark clad section of front elevation

NE corner of Treehouse

Pedestrian gate access to Anchor Paddock House from area 4

Photograph of base of Tree House

Pipework to the rear west of Treehouse

Poor photo measurement of front elevation

South Elevation of Tree House

poor photograph of measurement