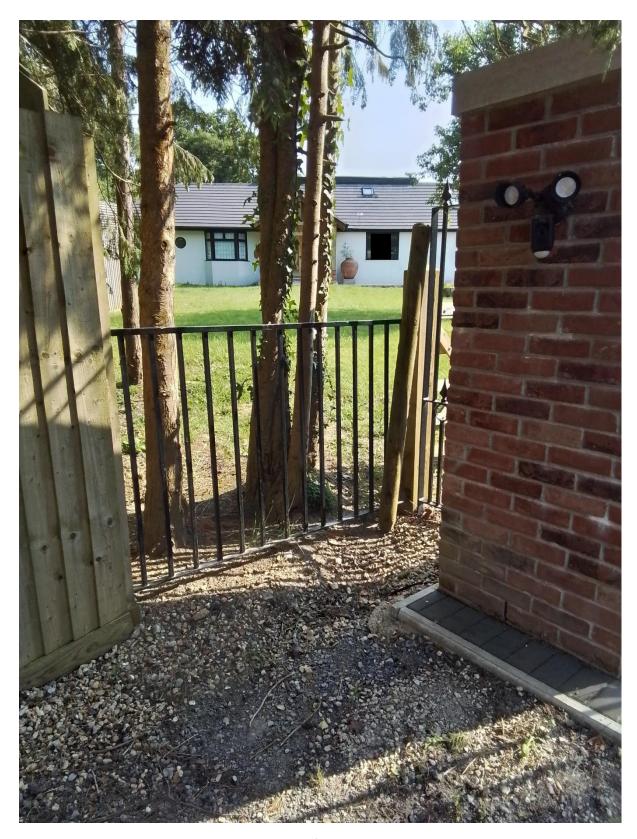

Pedestrian gate access to Anchor Paddock House from area 4

Photograph of base of Tree House

Pipework to the rear west of Treehouse

Poor photo measurement of front elevation

South Elevation of Tree House

poor photograph of measurement

Rear NW corner of Tree House

Rear NW corner

Shower and toilet

Sky light in living room

South elevation Tree House from car park

Utilities on SE corner

View from bath

View from car park looking at Anchor Paddock main gates